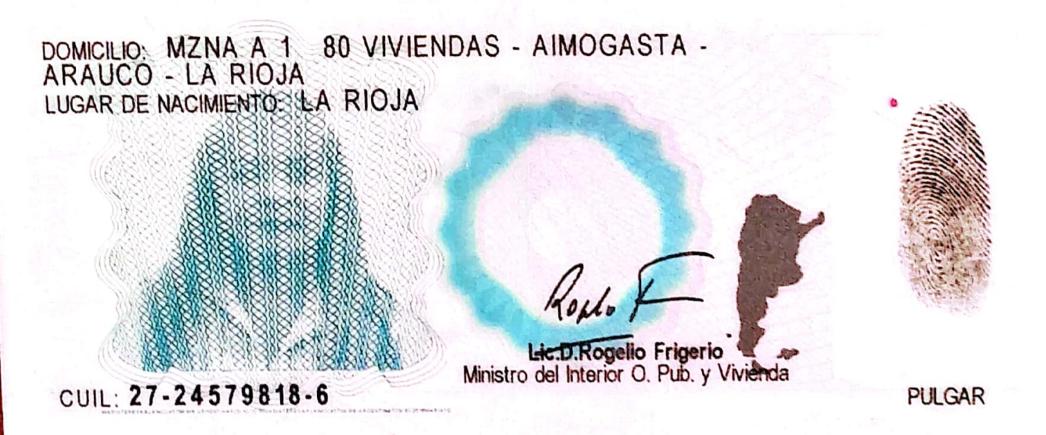

## REPUBLICA ARGENTINA - MERCOSUR REGISTRO NACIONAL DE LAS PERSONAS MINISTERIO DEL INTERIOR, OBRAS PUBLICAS Y VIVIENDA

Apellido / Surname ALAMO

Nombre / Name MARIA TERESA

Sexo / Sex

Nacionalidad / Nationality

Ejemplar

ARGENTINA

Fecha de nacimiento / Date of birth 13 JUL/ JUL 1975

Fecha de emisión / Date of issue 29 OCT/ OCT 2019

FIRMA IDENTIFICADO! SIGNATURE

Fecha de vencimiento / Date of expiry

29 OCT/ OCT 2034

Tramite Nº / Of. ident. 00616164630 8130

Documento / Document

24.579.818

IDARG24579818<6<<<<<<<<<<<<<><><<<><<<<><<<>>7507139F3410299ARG<<<<<<<<><<<<>><<<<<><<<><<<>>ALAMO<</m>

Serie **2012** 

PROVINCIA DE LA RIOJA